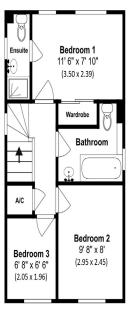

First Floor

Total Square Footage - 994 sqft (approx) Total Square Metere - 92.0 sqm (approx)

This illustration is not guaranteed to be accurate or complete. The accuracy of all information should be verified through personal inspection and/or with appropriate prof