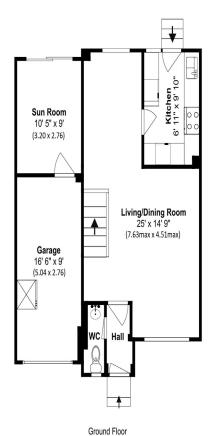

First Floor

Total Square Footage - 994 sqft (approx) Total Square Metere - 92.0 sqm (approx)

This illustration is not guaranteed to be accurate or complete. The accuracy of all information should be verified through personal inspection and/or with appropriate prof